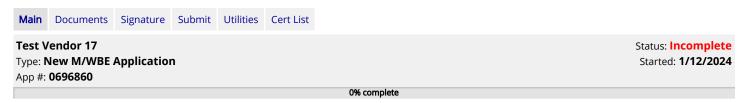

### **Certification Application: Main Summary**

Fill in each of the sections noted below by clicking the **Fill In** buttons. You can complete the sections in any order, and the system will save your information as you go. Once all sections have been completed, the application will be complete and you will be able to sign and submit.

The Contact Person noted below is the only user authorized to access this application. If someone else needs access, change the contact by clicking the drop down menu or grant them access on the Utilities tab.

### **New M/WBE Application Information TYPE New M/WBE Application CERTIFYING AGENCY City of Syracuse BUSINESS NAME Test Vendor 17 CURRENT STATUS Incomplete** APPLICATION NUMBER 0696860 DATE FOR DELETION 4/11/2024 (Extend) **CONTACT PERSON** Test Vendor 17 ▼ (Add user not on list) This is the assigned user for this New M/WBE Application. To ensure security of the record, only YOU have access unless you reassign it to another user for completion or explicitly grant access by clicking the Utilities tab and adding a user to the Access List.