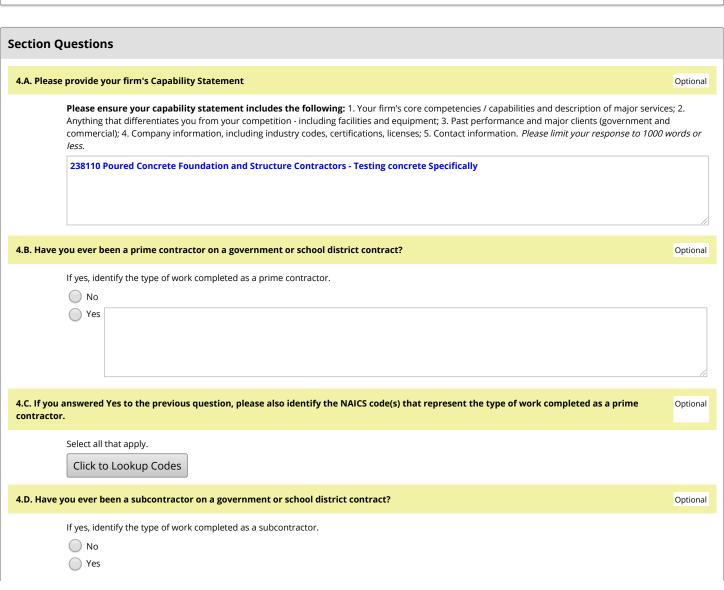

### Proof of 3 largest contracts completed as a Prime Contractor with governments or school districts

Proof of the 3 largest relevant contracts that the firm has entered into with either Government agencies or school districts, etc as a Prime Contractor. Ensure contract contains the cover page and scope of services.

### Proof of 3 largest contracts completed as a Subcontractor with governments or school districts

Proof of the 3 largest relevant contracts that the firm has entered into with either Government agencies or school districts, etc as a Subcontractor. Ensure contract contains the cover page and scope of services.