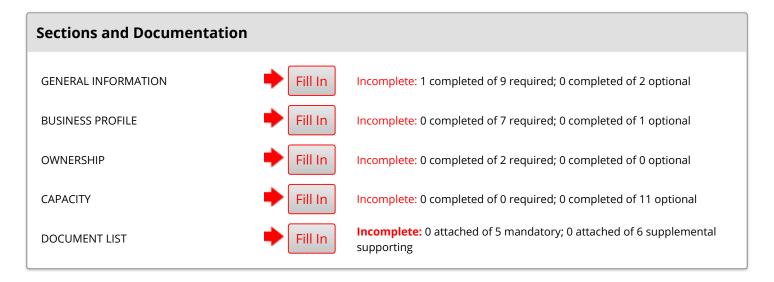

### **Certification Application: Main Summary**

Fill in each of the sections noted below by clicking the **Fill In** buttons. You can complete the sections in any order, and the system will save your information as you go. Once all sections have been completed, the application will be complete and you will be able to sign and submit.

### **Certification Application: Document List Preview for Sole Proprietorship**

In addition to completing an application form, you will be required to submit supporting documents with your application.

**Mandatory** documents must be submitted with your application; there are no exceptions. **Supplemental Supporting** documents must be submitted, if applicable, to the type of your firm and nature of its work. If you have any questions, please contact the City of Syracuse before starting.

### **Mandatory Documents**

All <u>mandatory</u> documents must be provided with the New M/WBE Application. Failure to submit a mandatory document will result in a delay in processing and/or could result in denial.

### **Supplemental Supporting Documents**

Supplemental Supporting documents must be provided when applicable to your firm. Failure to submit a supplemental supporting document without an explanation as to why any such attachment was not provided will result in a delay in processing and/or could result in denial.