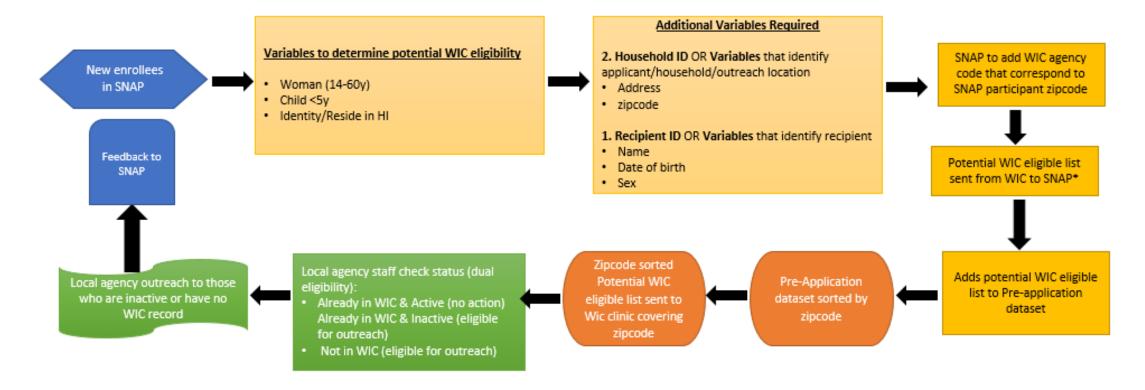

#### Phase 1: SNAP to WIC Outreach Project Framework

### **SNAP to WIC - Data file exchange status**

- The SNAP and WIC teams have been working together to establish elements needed for the exchange.
- Phase 1 aim was to extract potential applicants from the SNAP HAWI system and send the list to WIC for them to be able to import.
- The first sample was sent to WIC in May. Several iterations of revisions are in progress. The latest file was sent on 9/14; WIC needs to review the file.
- No additional meeting requested at this time; Keith will follow up via email with any additional questions.