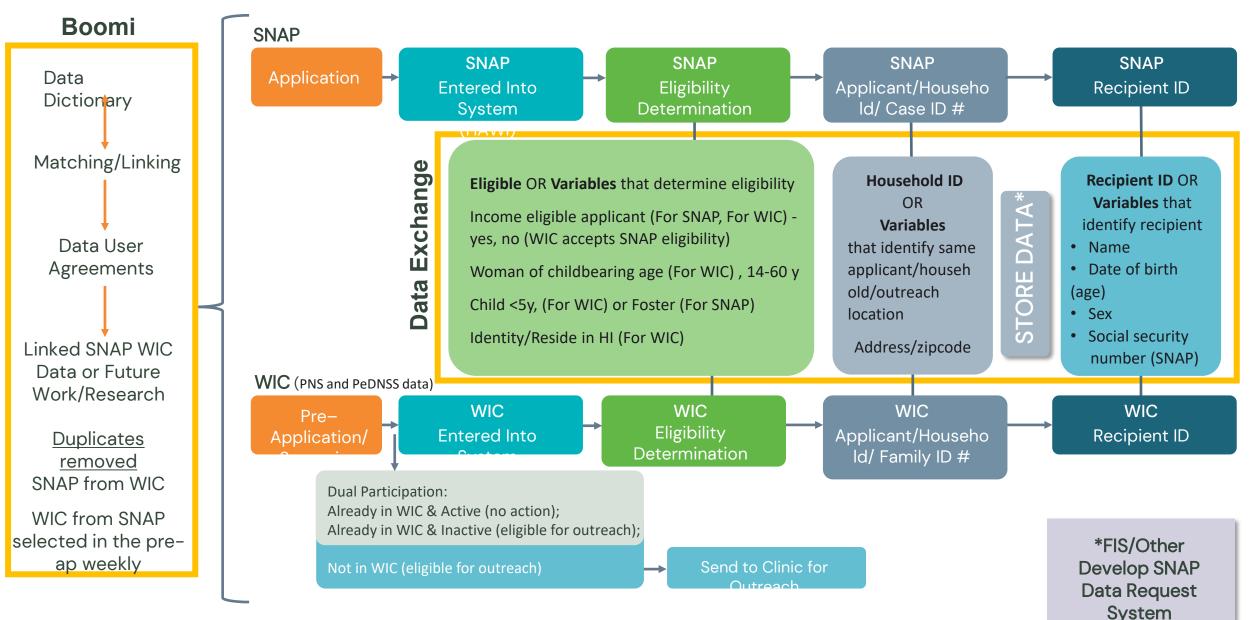

reapplication System (Data Fields & Model)



### Project Framework v.1.0



### Project Framework v.1.1



## FIS/Other Project Framework v. 2 WIC



### Process: Phase 1 (SNAP data to WIC)



\* Requires Data Use Agreements/MOA

### Process: Phase 1 (SNAP data to WIC)



\* Requires Data Use Agreements/MOA

### Process: Phase 2 (WIC data to SNAP)



\* Pending appropriate DUA/MOA

### **Process: Future Research Identification**



- Phase 1 and Phase 2 Variables to determine potential eligibility
- Phase 1 and Phase 2 Required Variables
- Add other variables
  - From SNAP
  - PNS and PeDNSS data
  - FIS data



Link SNAP WIC Data for Future Work/Research\*



Identify potential research questions using available data

### FIS/Other Project Framework v.2.4



### Project Framework v.3.0



### **Project Framework v.3.1**



## Final Framework 9/30/2022

#### Project Framework Sept 30 2022



#### Phase 1: SNAP to WIC Outreach Project Framework



### **SNAP to WIC - Data file exchange status**

- The SNAP and WIC teams have been working together to establish elements needed for the exchange.
- Phase 1 aim was to extract potential applicants from the SNAP HAWI system and send the list to WIC for them to be able to import.
- The first sample was sent to WIC in May. Several iterations of revisions are in progress. The latest file was sent on 9/14; WIC needs to review the file.
- No additional meeting requested at this time; Keith will follow up via email with any additional questions.

#### Phase 2 – WIC to SNAP Project Framework



### **Project Framework for Research**



#