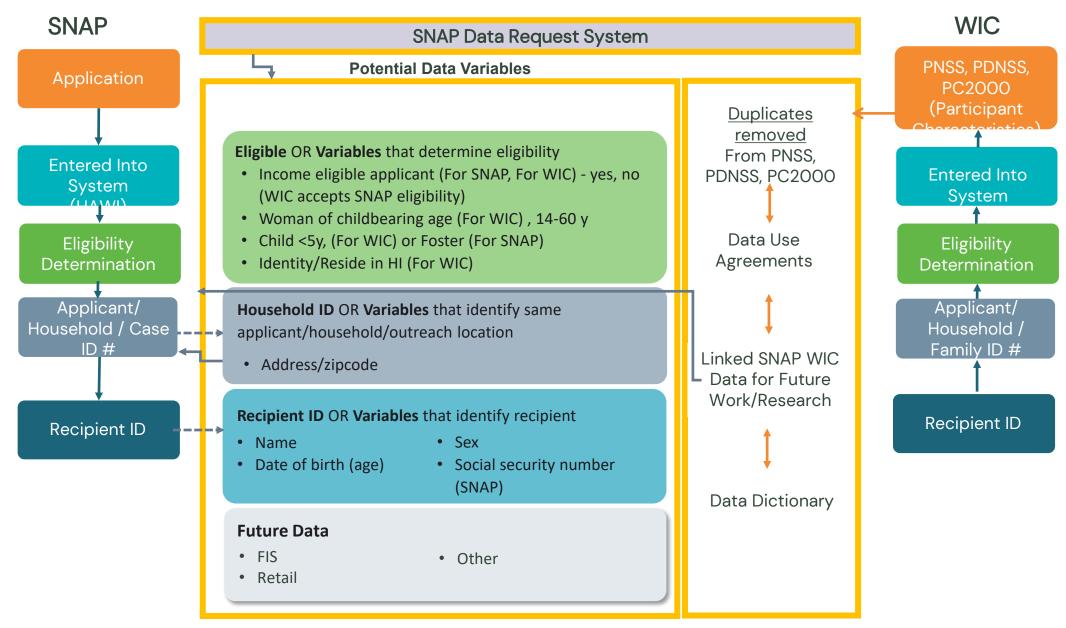

### **Process: Future Research Identification**

- Phase 1 and Phase 2 Variables to determine potential eligibility
- Phase 1 and Phase 2 Required Variables
- Add other variables
  - From SNAP
  - PNS and PeDNSS data
  - FIS data

Link SNAP WIC Data for Future Work/Research\*

Identify potential research questions using available data

### **SNAP Data Request System Development- Components**

- Glossary of Abbreviations INTRODUCTION PROTOCOL FOR DATA REQUESTS Fee Dataset Format Dataset Delivery Requests for Summary Statistics TERMS OF USE AGREEMENT I. OWNERSHIP OF DATA II. REPORTING AND PUBLICATION REQUIREMENTS III. ACCESS TO THE DATA IV. USES OF THE DATA
- V. LIMITS ON DISCLOSURE OF INFORMATION
- VI. DATA CONFIDENTIALITY PROCEDURES
- VII. DATA REQUEST PROCESS
- VIII. RETURNING DATA UPON COMPLETION OF RESEARCH PROJECT
- IX. LIABILITY
- X. VIOLATION OF THIS AGREEMENT