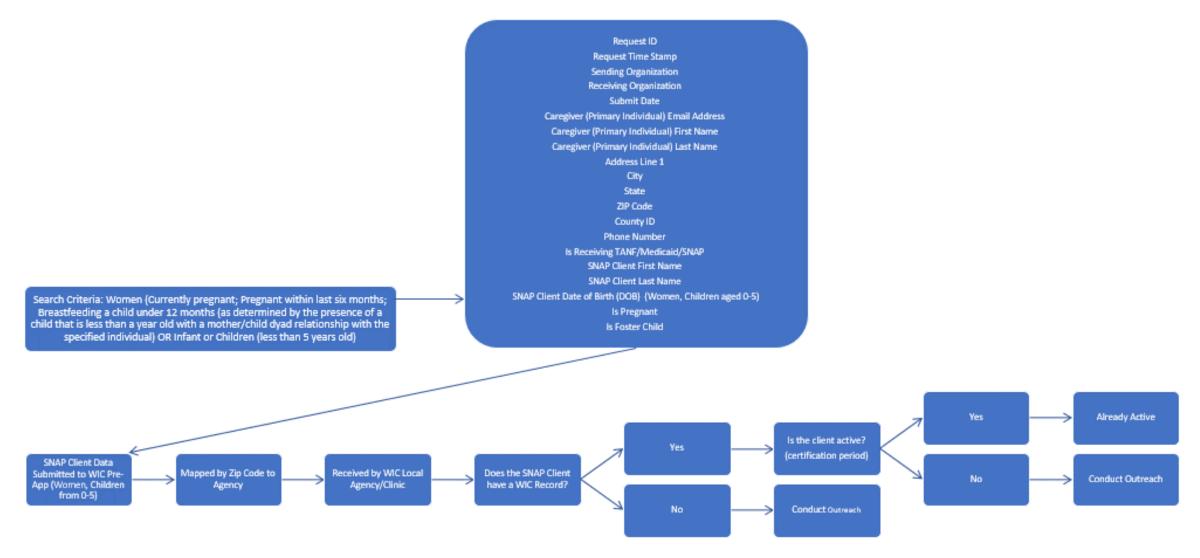

#### Flow of the Target Client Using the WIC On-Line Preapplication System (Data Fields & Model)