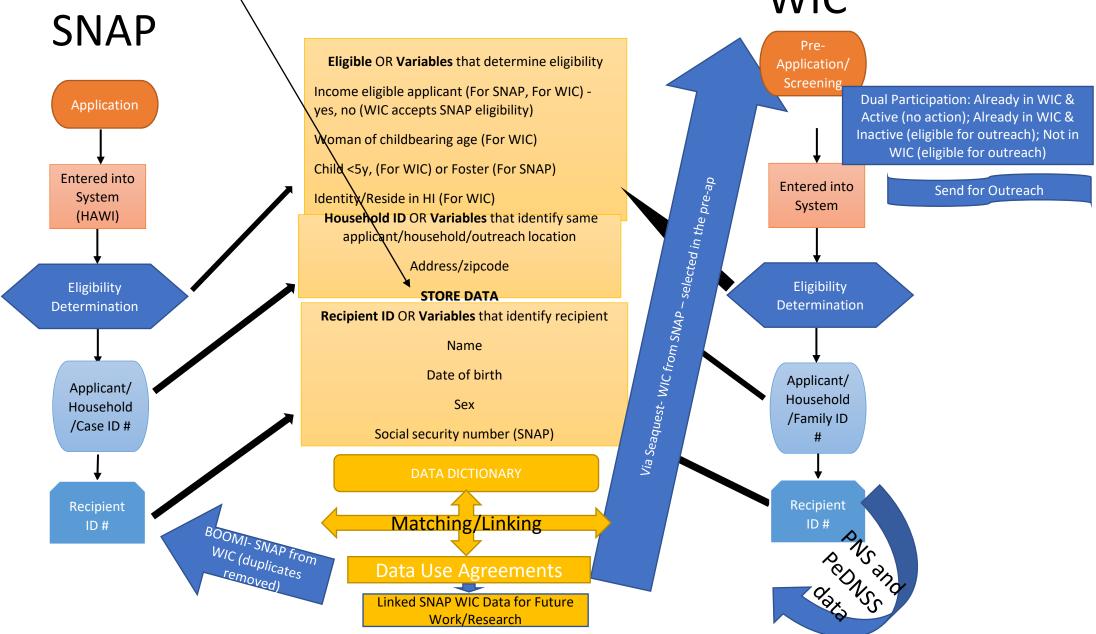

## FIS/Other Project Framework v. 2 WIC

### Process: Phase 1 (SNAP data to WIC)

\* Requires Data Use Agreements/MOA