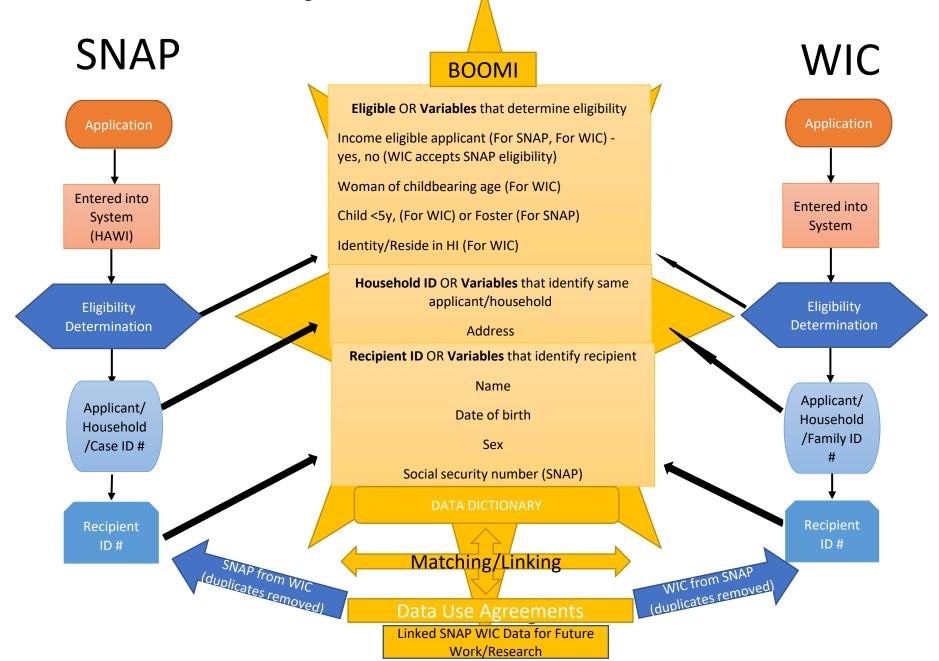

### **Process: Future Research Identification**

- Phase 1 and Phase 2 Variables to determine potential eligibility
- Phase 1 and Phase 2 Required Variables
- Add other variables
  - From SNAP
  - PNS and PeDNSS data
  - FIS data

Link SNAP WIC Data for Future Work/Research\*

Identify potential research questions using available data