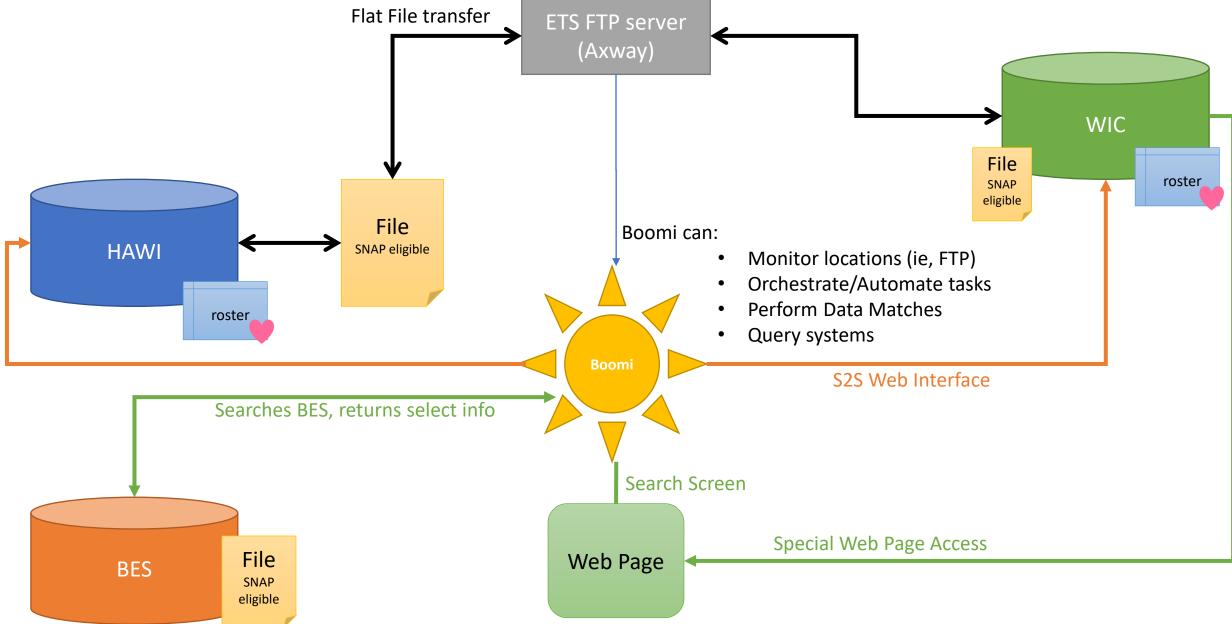

## FIS/Other Project Framework v. 2 WIC

### Process: Phase 1 (SNAP data to WIC)

\* Requires Data Use Agreements/MOA