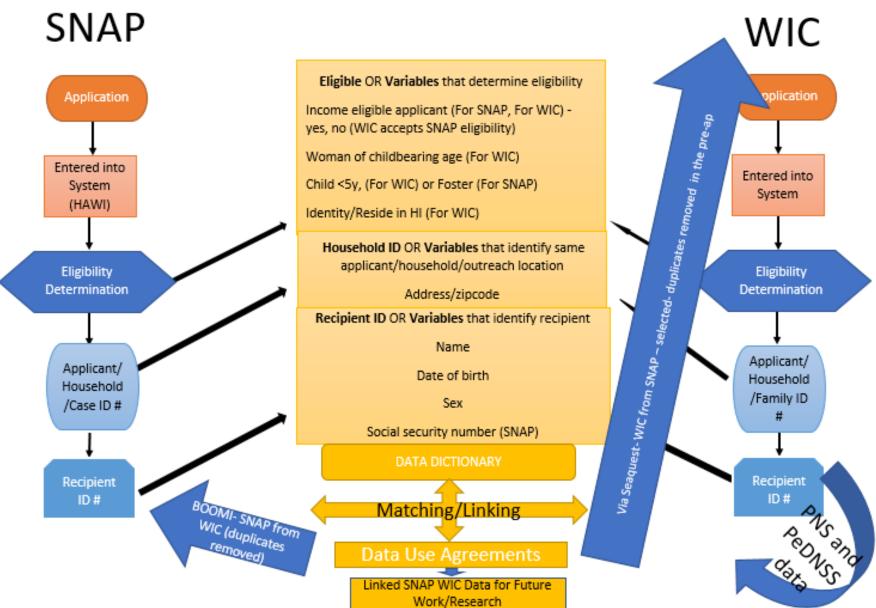

# Hawaii

# Project Thriving Children Strong Families

### Initial Vision



2. Process agreement



#### Flow of the Target Client Using the WIC On-Line Preapplication System (Data Fields & Model)



#### Flow of the Target Client Using the WIC On-Line Preapplication System (Data Fields & Model)



### Project Framework v.1.0



### Project Framework v.1.1



## FIS/Other Project Framework v. 2 WIC



### Process: Phase 1 (SNAP data to WIC)



\* Requires Data Use Agreements/MOA

### Process: Phase 1 (SNAP data to WIC)



\* Requires Data Use Agreements/MOA

### Process: Phase 2 (WIC data to SNAP)



\* Pending appropriate DUA/MOA

### **Process: Future Research Identification**



- Phase 1 and Phase 2 Variables to determine potential eligibility
- Phase 1 and Phase 2 Required Variables
- Add other variables
  - From SNAP
  - PNS and PeDNSS data
  - FIS data



Link SNAP WIC Data for Future Work/Research\*



Identify potential research questions using available data

### FIS/Other Project Framework v.2.4



### Project Framework v.3.0



### **Project Framework v.3.1**



## Final Framework 9/30/2022

#### Project Framework Sept 30 2022