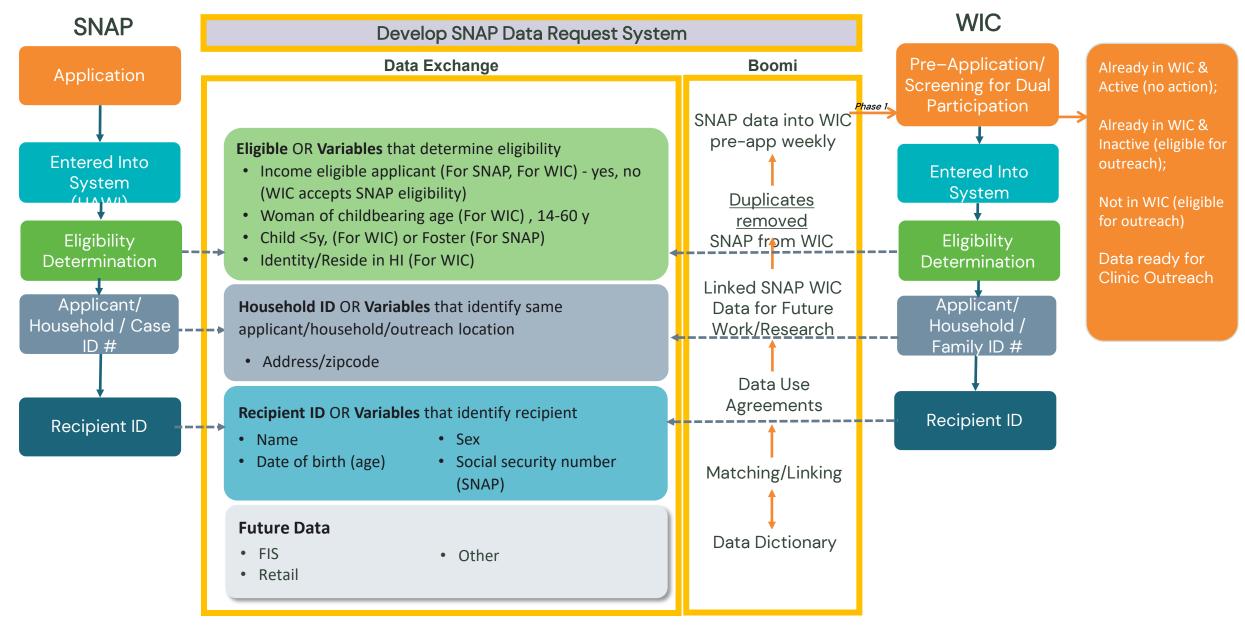

### Project Framework v.3.0

### **Project Framework v.3.1**

## Final Framework 9/30/2022

#### Project Framework Sept 30 2022