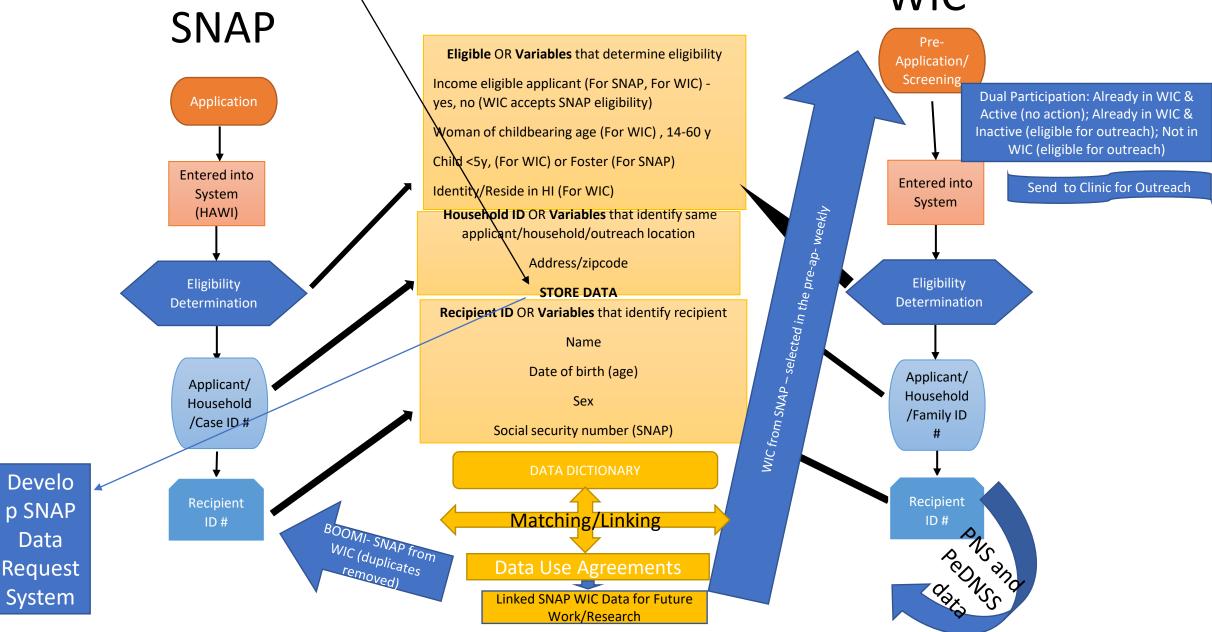

Client Using the WIC On-Line Preapplication System (Data Fields & Model)



### Project Framework v.1.0



### Project Framework v.1.1



## FIS/Other Project Framework v. 2 WIC



### Process: Phase 1 (SNAP data to WIC)



\* Requires Data Use Agreements/MOA

### Process: Phase 1 (SNAP data to WIC)



\* Requires Data Use Agreements/MOA

### Process: Phase 2 (WIC data to SNAP)



\* Pending appropriate DUA/MOA

### **Process: Future Research Identification**



- Phase 1 and Phase 2 Variables to determine potential eligibility
- Phase 1 and Phase 2 Required Variables
- Add other variables
  - From SNAP
  - PNS and PeDNSS data
  - FIS data



Link SNAP WIC Data for Future Work/Research\*



Identify potential research questions using available data

### FIS/Other Project Framework v.2.4



### Project Framework v.3.0



### **Project Framework v.3.1**



## Final Framework 9/30/2022

#### Project Framework Sept 30 2022



#### Phase 1: SNAP to WIC Outreach Project Framework



### **SNAP to WIC - Data file exchange status**

- The SNAP and WIC teams have been working together to establish elements needed for the exchange.
- Phase 1 aim was to extract potential applicants from the SNAP HAWI system and send the list to WIC for them to be able to import.
- The first sample was sent to WIC in May. Several iterations of revisions are in progress. The latest file was sent on 9/14; WIC needs to review the file.
- No additional meeting requested at this time; Keith will follow up via email with any additional questions.

#### Phase 2 – WIC to SNAP Project Framework



### **Projec