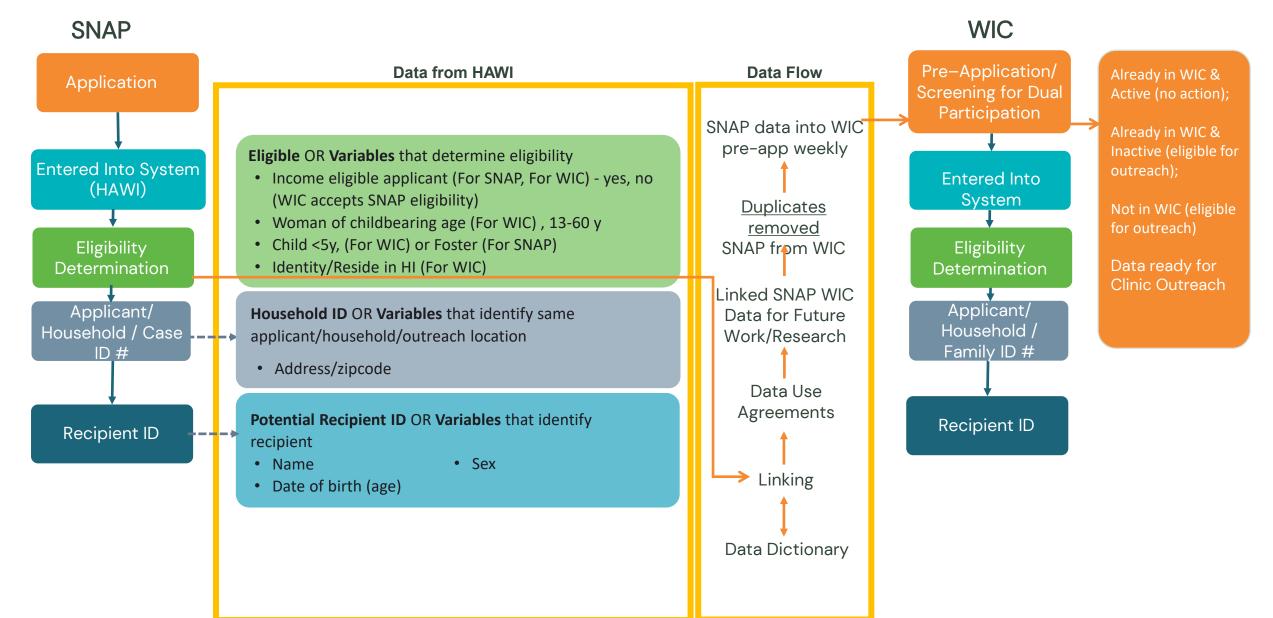

ss: Phase 1 (SNAP data to WIC)



\* Requires Data Use Agreements/MOA

### Process: Phase 1 (SNAP data to WIC)



\* Requires Data Use Agreements/MOA

### Process: Phase 2 (WIC data to SNAP)



\* Pending appropriate DUA/MOA

### **Process: Future Research Identification**



- Phase 1 and Phase 2 Variables to determine potential eligibility
- Phase 1 and Phase 2 Required Variables
- Add other variables
  - From SNAP
  - PNS and PeDNSS data
  - FIS data



Link SNAP WIC Data for Future Work/Research\*



Identify potential research questions using available data

### FIS/Other Project Framework v.2.4



### Project Framework v.3.0



### **Project Framework v.3.1**



## Final Framework 9/30/2022

#### Project Framework Sept 30 2022



#### Phase 1: SNAP to WIC Outreach Project Framework



### **SNAP to WIC - Data file exchange status**

- The SNAP and WIC teams have been working together to establish elements needed for the exchange.
- Phase 1 aim was to extract potential applicants from the SNAP HAWI system and send the list to WIC for them to be able to import.
- The first sample was sent to WIC in May. Several iterations of revisions are in progress. The latest file was sent on 9/14; WIC needs to review the file.
- No additional meeting requested at this time; Keith will follow up via email with any additional questions.

#### Phase 2 – WIC to SNAP Project Framework



### **Project Framework for Research**



### **SNAP Data Request System Development- Components**

- Glossary of Abbreviations INTRODUCTION PROTOCOL FOR DATA REQUESTS Fee Dataset Format Dataset Delivery