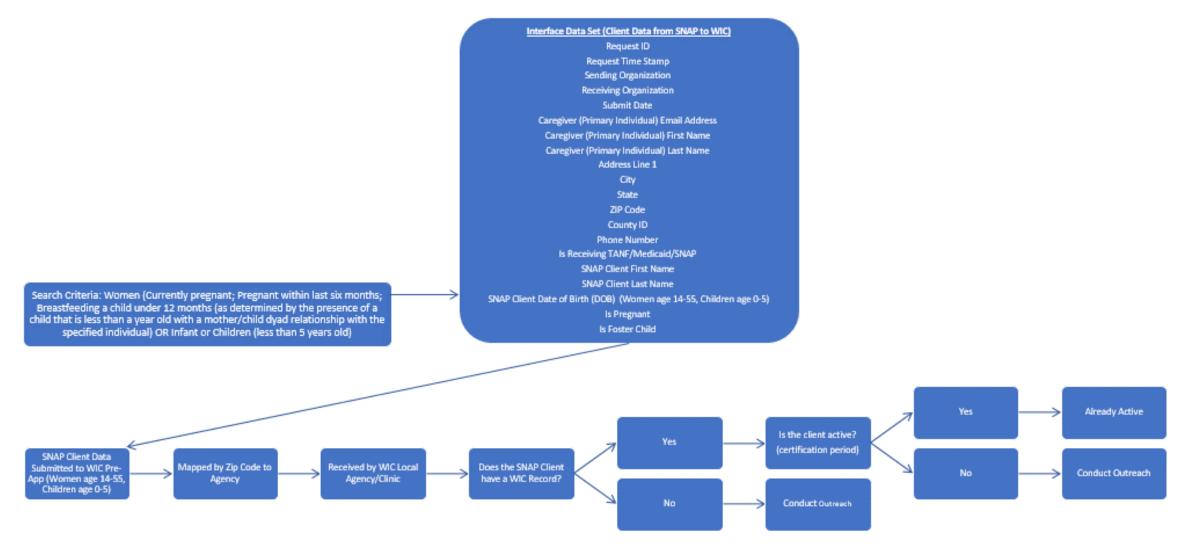

#### Flow of the Target Client Using the WIC On-Line Preapplication System (Data Fields & Model)