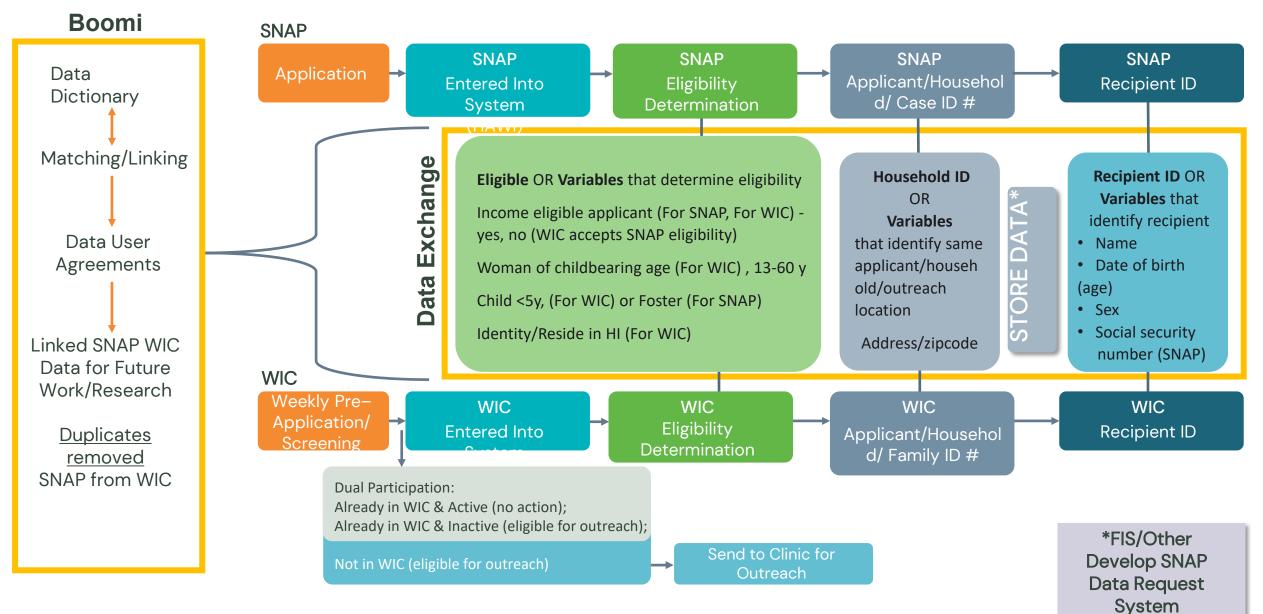

## FIS/Other Project Framework v. 2 WIC



### Process: Phase 1 (SNAP data to WIC)



\* Requires Data Use Agreements/MOA

### Process: Phase 1 (SNAP data to WIC)



\* Requires Data Use Agreements/MOA

### Process: Phase 2 (WIC data to SNAP)



\* Pending appropriate DUA/MOA

### **Process: Future Research Identification**



- Phase 1 and Phase 2 Variables to determine potential eligibility
- Phase 1 and Phase 2 Required Variables
- Add other variables
  - From SNAP
  - PNS and PeDNSS data
  - FIS data



Link SNAP WIC Data for Future Work/Research\*



Identify potential research questions using available data

### FIS/Other Project Framework v.2.4



### Project Framework v.3.0



### **Project Framework v.3.1**



## Final Framework 9/30/2022

#### Project Framework Sept 30 2022



#### Phase 1: SNAP to WIC Outreach Project Framework



### **SNAP to WIC - Data file exchange status**

- The SNAP and WIC teams have been working together to establish elements needed for the exchange.
- Phase 1 aim was to extract potential applicants from the SNAP HAWI system and send the list to WIC for them to be able to import.
- The first sample was sent to WIC in May. Several iterations of revisions are in progress. The latest file was sent on 9/14; WIC needs to review the file.
- No additional meeting requested at this time; Keith will follow up via email with any additional questions.

#### Phase 2 – WIC to SNAP Project Framework



### **Project Framework for Research**



### **SNAP Data Request System Development- Components**

- Glossary of Abbreviations INTRODUCTION PROTOC