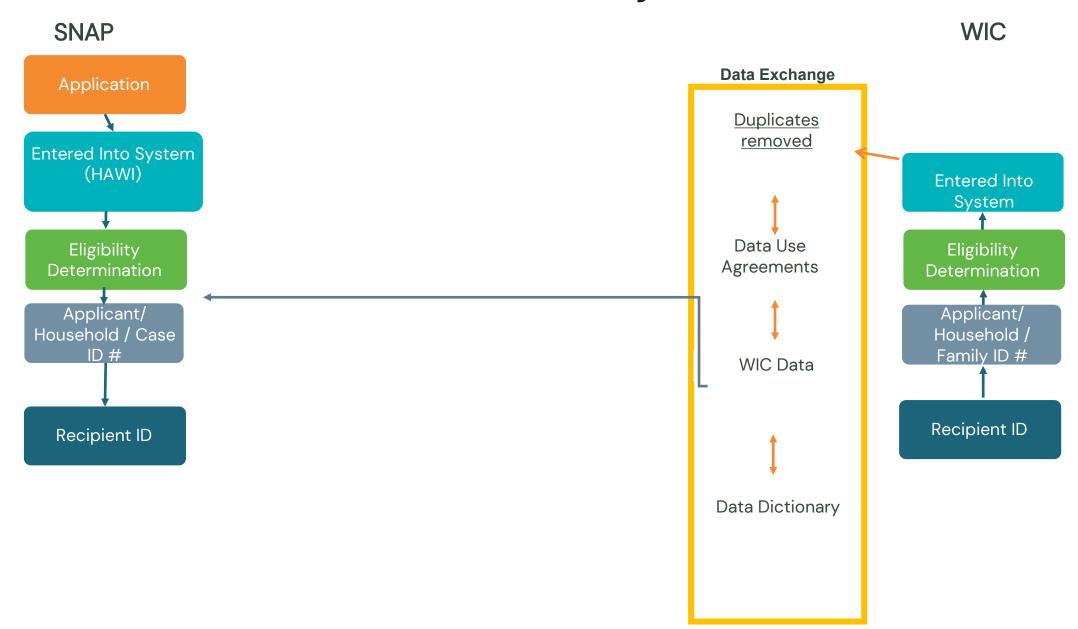

mework v.2.4



### Project Framework v.3.0



### **Project Framework v.3.1**



## Final Framework 9/30/2022

#### Project Framework Sept 30 2022



#### Phase 1: SNAP to WIC Outreach Project Framework



### **SNAP to WIC - Data file exchange status**

- The SNAP and WIC teams have been working together to establish elements needed for the exchange.
- Phase 1 aim was to extract potential applicants from the SNAP HAWI system and send the list to WIC for them to be able to import.
- The first sample was sent to WIC in May. Several iterations of revisions are in progress. The latest file was sent on 9/14; WIC needs to review the file.
- No additional meeting requested at this time; Keith will follow up via email with any additional questions.

#### Phase 2 – WIC to SNAP Project Framework



### **Project Framework for Research**



### **SNAP Data Request System Development- Components**

- Glossary of Abbreviations INTRODUCTION PROTOCOL FOR DATA REQUESTS Fee Dataset Format Dataset Delivery Requests for Summary Statistics TERMS OF USE AGREEMENT I. OWNERSHIP OF DATA II. REPORTING AND PUBLICATION REQUIREMENTS III. ACCESS TO THE DATA IV. USES OF THE DATA
- V. LIMITS ON DISCLOSURE OF INFORMATION
- VI. DATA CONFIDENTIALITY PROCEDURES
- VII. DATA REQUEST PROCESS
- VIII. RETURNING DATA UPON COMPLETION OF RESEARCH PROJECT
- IX. LIABILITY
- X. VIOLATION OF THIS AGREEMENT