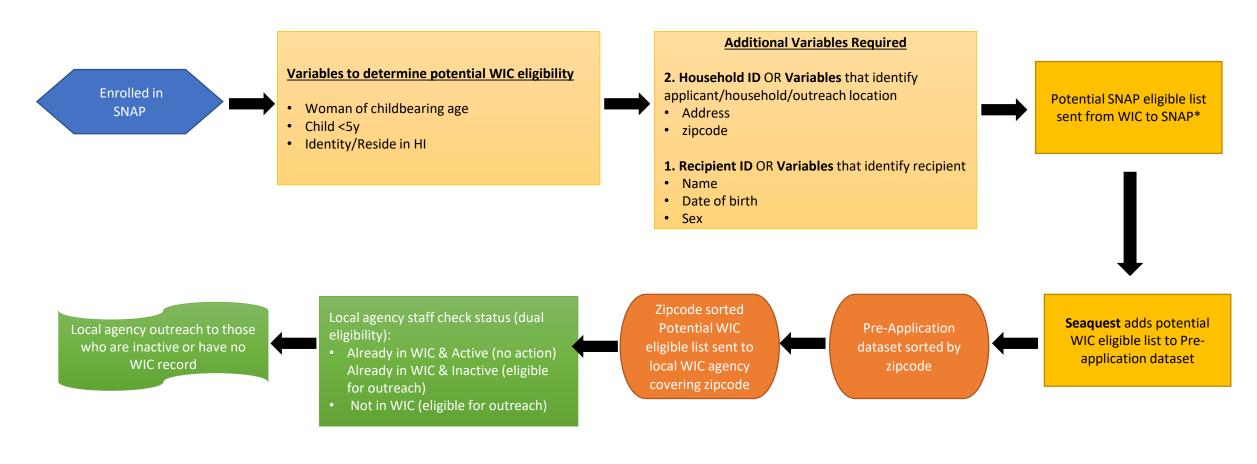

### Process: Phase 2 (WIC data to SNAP)

\* Pending appropriate DUA/MOA

### **Process: Future Research Identification**

- Phase 1 and Phase 2 Variables to determine potential eligibility
- Phase 1 and Phase 2 Required Variables
- Add other variables
  - From SNAP
  - PNS and PeDNSS data
  - FIS data

Link SNAP WIC Data for Future Work/Research\*

Identify potential research questions using available data